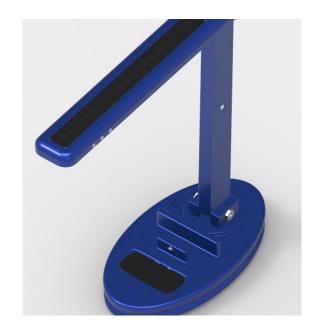

## AUTO BRIGHTNESS SMART LAMP

## **Abstract:**

We have analyzed the domestic lighting sector trying to respond to the issues of energy saving and efficiency. Our product consists of an intelligent desk lamp with various innovative features, like the automatic brightness adjustment and the auto switch-off thanks to the presence of a proximity sensor.