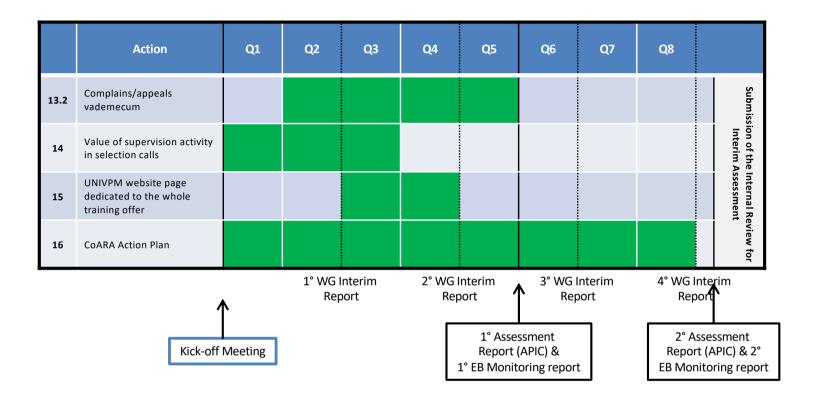

|                  | Action                                             | Q1 | Q2                      | Q3 | Q4                                      | Q5                                                          | Q6 | Q7 | Q8                                                          |  |                                                          |
|------------------|----------------------------------------------------|----|-------------------------|----|-----------------------------------------|-------------------------------------------------------------|----|----|-------------------------------------------------------------|--|----------------------------------------------------------|
| 7.1              | OTM-R Policy                                       |    |                         |    |                                         |                                                             |    |    |                                                             |  |                                                          |
| 7.2              | OTM-R guide                                        |    |                         |    |                                         |                                                             |    |    |                                                             |  | S.                                                       |
| 7.3              | Reference to C&C in<br>selection calls             |    |                         |    |                                         |                                                             |    |    |                                                             |  | bmissio                                                  |
| 8                | Standardization of<br>Department procedures        |    |                         |    |                                         |                                                             |    |    |                                                             |  | Submission of the Internal Review for Interim Assessment |
| 9                | Reference to gender<br>balance in selection calls  |    |                         |    |                                         |                                                             |    |    |                                                             |  | Interna                                                  |
| 10               | Gender balance events,<br>video pills and QR code  |    |                         |    |                                         |                                                             |    |    |                                                             |  | al Revie                                                 |
| 11.1             | Value of mobility in selection calls               |    |                         |    |                                         |                                                             |    |    |                                                             |  | w for In                                                 |
| 11.2             | Meetings on mobility value with PhD students       |    |                         |    |                                         |                                                             |    |    |                                                             |  | terim A                                                  |
| 11.3             | UNIVPM MSCA class call                             |    |                         |    |                                         |                                                             |    |    |                                                             |  | ssessm                                                   |
| 12               | Intellectual Property Rights events                |    |                         |    |                                         |                                                             |    |    |                                                             |  | ent                                                      |
| 13.1             | Video pills and QR code on<br>complains management |    |                         |    |                                         |                                                             |    |    |                                                             |  |                                                          |
|                  | <b>^</b>                                           |    | 1° WG Interim<br>Report |    | 2° WG Interim 🔺 3° WG In<br>Report Repo |                                                             |    |    |                                                             |  |                                                          |
| Kick-off Meeting |                                                    |    |                         |    |                                         | 1° Assessment<br>Report (APIC) &<br>1° EB Monitoring report |    |    | 2° Assessment<br>Report (APIC) & 2°<br>EB Monitoring report |  |                                                          |